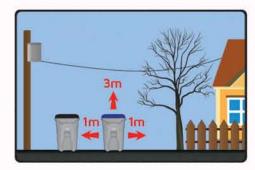

### 3 Set Out.

Set out your "wheelie" bins at the road when full (or almost) TIP: Proper placement is very important to ensure trouble free service. The "wheelie" bins should be placed at least 3 feet away from any other objects with the wheels and handle pointing towards the house and the lid opening towards the road.